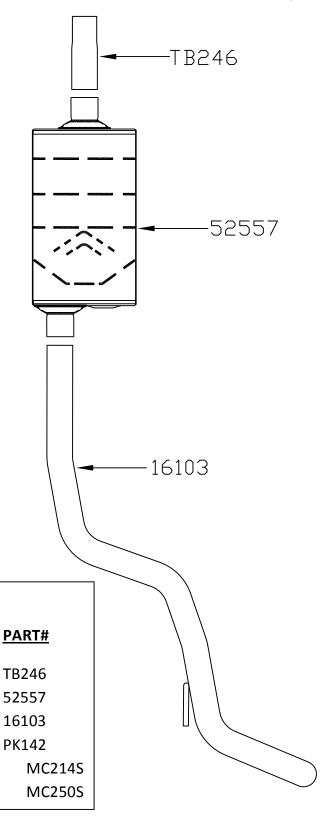

## Installation:

- 1) Before installing anything, prep the clamps supplied in the hardware kit by removing the nuts, and applying a thick lubricant such as white grease or anti-seize to the threads.
- 2) Install the muffler inlet pipe **#TB246** on the back of the catalytic converter. Make sure to align the notch in the pipe with the tab on the catalytic converter. Clamp lightly using the 2½" clamp provided.
- 3) Slip the muffler onto the inlet pipe and support with a stand. Clamp lightly using one of the 2½" clamps provided.
- 4) Place pipe #16103 into position over the axle. Slide the wire hanger on the pipe into the rubber mount on the vehicle and slip into the muffler outlet. Clamp lightly using one of the  $2\frac{1}{2}$ " clamps provided.
- 5) Adjust the position of all muffler, pipes and tips to provide a satisfactory fit. Maintain a minimum of 3/4" clearance between the Flowmaster system, the drivetrain and chassis components, while also keeping suspension travel and vibration in mind.
- 6) For a cleaner appearance and more secure installation, we highly recommend welding all slipfit connections. If you live in a geographical area that has harsh winters or sees a great deal of precipitation, the use of high temperature paint over the welded areas can help to prevent surface rust and premature corrosion.