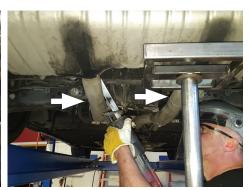

# **INSTALL FLOWMASTER EXHAUST SYSTEM**

5. Remove nuts from stock and Flowmaster clamps, apply anti-seize compound to bolts and re-install nuts.

**NOTE:** The image in this step is intended for illustrative purposes only and may or may not accurately reflect components included in your kit.