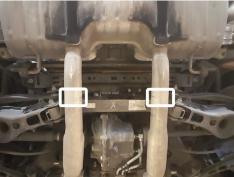

3. Mark tailpipes 1-½" back from rear of suspension crossmember. Cut pipes at each mark, then deburr.

4. Dismount both front wire hangers, remove nuts (x4) and muffler/pipe hangers (x2) from muffler rear then disassemble and set aside muffler from vehicle. Retain nuts and muffler/pipe hangers for later use.