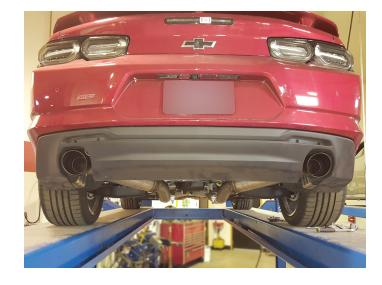

Congratulations, the installation of your FLOWMASTER performance exhaust system is now complete!