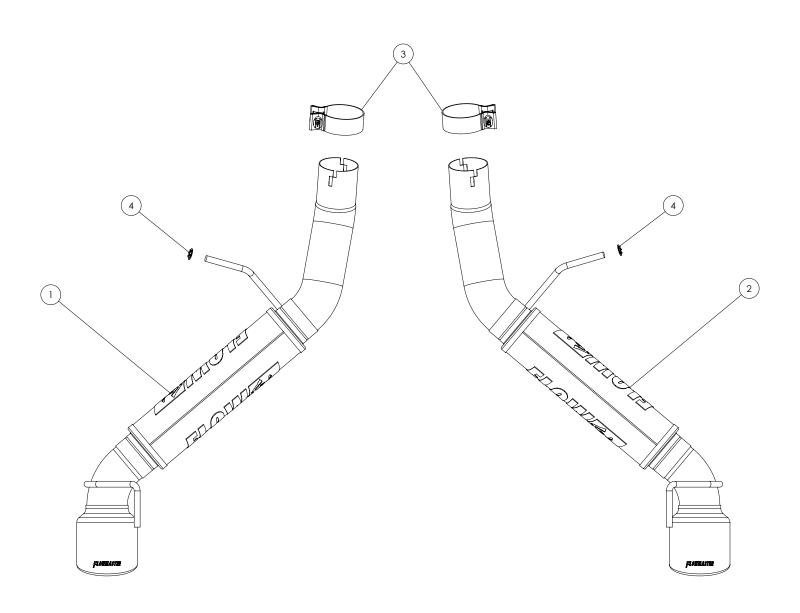

| ITM# | PART#     | DESCRIPTION              | QTY. |
|------|-----------|--------------------------|------|
| 1    | 70001-502 | Left Muffler Assembly    | 1    |
| 2    | 70001-501 | Right Muffler Assembly   | 1    |
| N/A  | PK821     | Hardware Pack includes:  | 1    |
| 3    | MC234BS   | 2¾" Stainless Band Clamp | 2    |
| 4    | HW502     | ¾₀" Hanger Keeper        | 2    |

6. Place clamps (x2) (3) onto left (1) and right (2) mufflers then connect them to exhaust and insert wire hangers (x2) into isolators. Secure muffler ends with nuts and muffler/pipe hangers (removed step 4).

- 7. Adjust and level mufflers maintaining ½" clearance around them, then tighten all clamps.
- 8. Slide 7/6" hanger keepers (x2) (4) onto each sideways hanger to secure exhaust system.
- 9. Recommended: Secure slip-fit connections with a 1-inch tack weld then spray high-temp paint over each weld to prevent rust and premature corrosion.