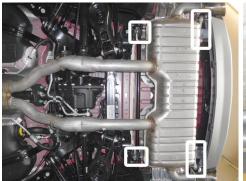

6. Place clamps (x2) (3) onto left (1) and right (2) mufflers then connect them to exhaust and insert wire hangers (x2) into isolators. Secure muffler ends with nuts and muffler/pipe hangers (removed step 4).