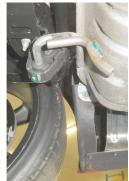

6. Place clamps (x2) (3) onto left (1) and right (2) mufflers then connect them to exhaust and insert wire hangers (x2) into isolators. Secure muffler ends with nuts and muffler/pipe hangers (removed step 4).

- 7. Adjust and level mufflers maintaining ½" clearance around them, then tighten all clamps.
- 8. Slide 7/6" hanger keepers (x2) (4) onto each sideways hanger to secure exhaust system.
- 9. Recommended: Secure slip-fit connections with a 1-inch tack weld then spray high-temp paint over each weld to prevent rust and premature corrosion.