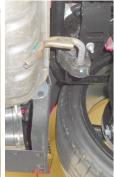

3. Mark tailpipes 1-½" back from rear of suspension crossmember. Cut pipes at each mark, then deburr.

4. Dismount both front wire hangers, remove nuts (x4) and muffler/pipe hangers (x2) from muffler rear then disassemble and set aside muffler from vehicle. Retain nuts and muffler/pipe hangers for later use.