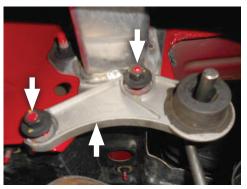

3. Mark tailpipes 1-½" back from rear of suspension crossmember. Cut pipes at each mark, then deburr.

4. Dismount both front wire hangers, remove nuts (x4) and muffler/pipe hangers (x2) from muffler rear then disassemble and set aside muffler from vehicle. Retain nuts and muffler/pipe hangers for later use.