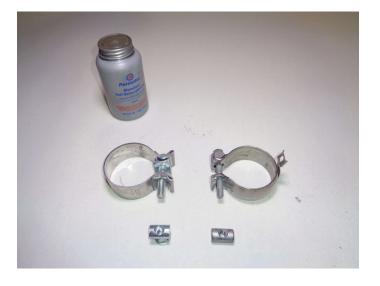

| ITM# | PART#     | DESCRIPTION              | QTY. |
|------|-----------|--------------------------|------|
| 1    | 70001-502 | Left Muffler Assembly    | 1    |
| 2    | 70001-501 | Right Muffler Assembly   | 1    |
| N/A  | PK821     | Hardware Pack includes:  | 1    |
| 3    | MC234BS   | 2¾" Stainless Band Clamp | 2    |
| 4    | HW502     | ¾₀" Hanger Keeper        | 2    |

## To ease preparation and installation of your new kit:

- Apply penetrating lubricant to mounts, bolts and clamps before you remove them.
- Use stands as necessary to support parts as you detach them from your vehicle and again as you install new parts.

# **INSTALL FLOWMASTER EXHAUST SYSTEM**

5. Remove nuts from stock and Flowmaster clamps, apply anti-seize compound to bolts and re-install nuts.

**NOTE:** The image in this step is intended for illustrative purposes only and may or may not accurately reflect components included in your kit.