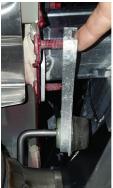

# **INSTALL FLOWMASTER EXHAUST SYSTEM**

5. Remove nuts from stock and Flowmaster clamps, apply anti-seize compound to bolts and re-install nuts.

**NOTE:** The image in this step is intended for illustrative purposes only and may or may not accurately reflect components included in your kit.