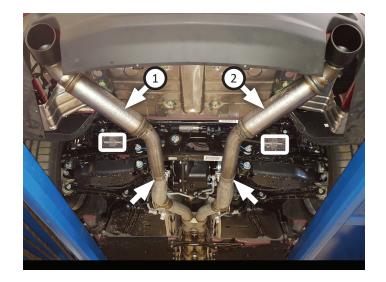

3. Mark tailpipes 1-½" back from rear of suspension crossmember. Cut pipes at each mark, then deburr.

4. Dismount both front wire hangers, remove nuts (x4) and muffler/pipe hangers (x2) from muffler rear then disassemble and set aside muffler from vehicle. Retain nuts and muffler/pipe hangers for later use.

6. Place clamps (x2) (3) onto left (1) and right (2) mufflers then connect them to exhaust and insert wire hangers (x2) into isolators. Secure muffler ends with nuts and muffler/pipe hangers (removed step 4).