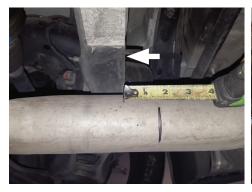

3. Mark tailpipes 1-½" back from rear of suspension crossmember. Cut pipes at each mark, then deburr.

4. Dismount both front wire hangers, remove nuts (x4) and muffler/pipe hangers (x2) from muffler rear then disassemble and set aside muffler from vehicle. Retain nuts and muffler/pipe hangers for later use.