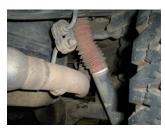

Place a provided 21/2" clamp onto the muffler outlet and then place tailpipe 6) #16770S into position over the rear axle. Slide the hangers on the pipe into the rubber mounts on the vehicle and then into the muffler outlet. Tighten the clamp enough to hold, but still allow adjustment.

7) Adjust the position of all pipes and mufflers to provide a satisfactory fit. This is a tight fitting system, so take your time and be patient, tightening and adjusting a little bit at a time. Be sure to maintain an adequate clearance around all parts of the system to avoid rattles or damage to heat sensitive components. Once you're happy with the fit, tighten all connections down securely. For a cleaner appearance and more secure installation, we highly recommend welding all slip-fit connections.