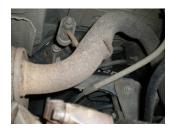

Separate the wire hangers on the tailpipe from the rubber mounts on the 3) vehicle. Remove the tailpipe and set aside.

Support the muffler with a stand. Using a 15mm wrench, remove the muffler 4) clamp at the catalytic converter to muffler connection. Remove the muffler assembly from under the vehicle.

5) Place the provided 2<sup>1</sup>/<sub>4</sub>" clamp onto the muffler inlet and then slide the muffler onto the back of the catalytic converter and support with a stand. Tighten the clamp enough to hold, but still allow for adjustment.