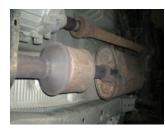

Separate the wire hangers on the tailpipe from the rubber mounts on the 3) vehicle. Remove the tailpipe and set aside.

Support the muffler with a stand. Using a 15mm wrench, remove the muffler 4) clamp at the catalytic converter to muffler connection. Remove the muffler assembly from under the vehicle.

7) Adjust the position of all pipes and mufflers to provide a satisfactory fit. This is a tight fitting system, so take your time and be patient, tightening and adjusting a little bit at a time. Be sure to maintain an adequate clearance around all parts of the system to avoid rattles or damage to heat sensitive components. Once you're happy with the fit, tighten all connections down securely. For a cleaner appearance and more secure installation, we highly recommend welding all slip-fit connections.