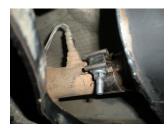

Separate the wire hangers on the tailpipe from the rubber mounts on the 3) vehicle. Remove the tailpipe and set aside.

Support the muffler with a stand. Using a 15mm wrench, remove the muffler 4) clamp at the catalytic converter to muffler connection. Remove the muffler assembly from under the vehicle.

5) Place the provided 2<sup>1</sup>/<sub>4</sub>" clamp onto the muffler inlet and then slide the muffler onto the back of the catalytic converter and support with a stand. Tighten the clamp enough to hold, but still allow for adjustment.