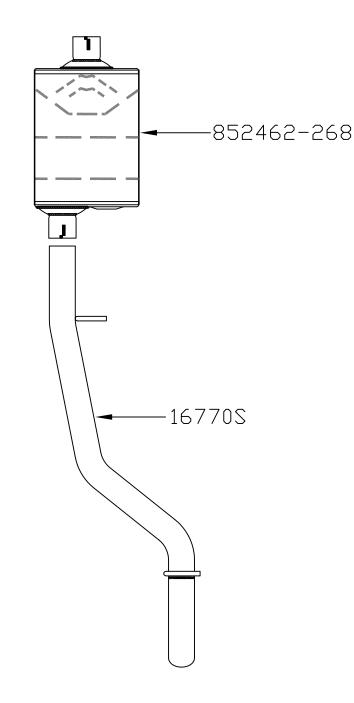

## **PACKING LIST**

| <u>Qty</u>       | Description                                                 | Part#                         |                  |
|------------------|-------------------------------------------------------------|-------------------------------|------------------|
| 1<br>1<br>1<br>1 | Muffler Assembly<br>Tailpipe<br>Parts Kit<br>2¼" Band Clamp | 852462-268<br>16770S<br>PK631 | MC225BS          |
| 1<br>2           | 2½" Band Clamp<br>7/16" Hanger Keepe                        | r                             | MC250BS<br>HW502 |

Installation Diagram 817493 1997-99 JEEP WRANGLER TJ 2.5L & 4.0L ENGINE Rear Wheel & Four Wheel Drive