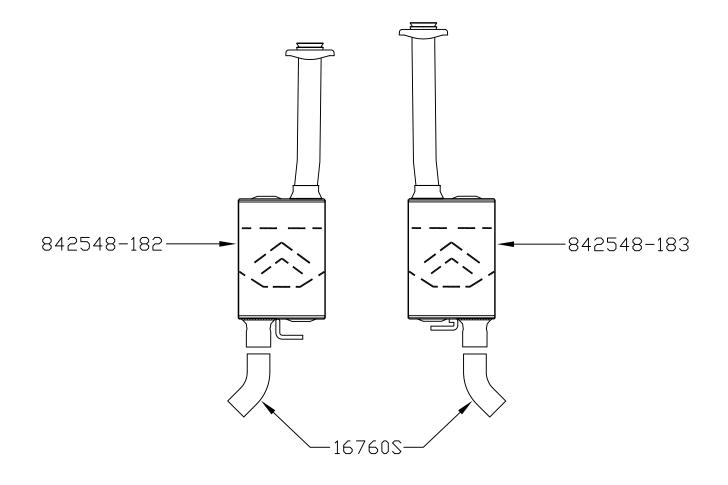

## Installation:

1) Position muffler **#842548-183** on the right side of the car in the stock location. Install the nuts at the front of the flange connection. Connect the hanger rod on the muffler to the rubber mount on the vehicle. Level the muffler and tighten the front flange bolts securely. Repeat this step with left muffler **#842548-182**.

2) Slip one end of the turn down exit pipes into the muffler outlets and determine where you would like to position them. Install a provided  $2\frac{1}{2}$ " clamp and tighten enough to hold, but still allow for adjustment.

## PACKING LIST

| <u>Qty</u> | <b>Description</b> | Part #     |
|------------|--------------------|------------|
| 1          | Muffler, Left      | 842548-182 |
| 1          | Muffler, Right     | 842548-183 |
| 2          | Turn Downs         | 16760S     |
| 1          | Parts Kit          | PK559      |
| 2          | 2 1/2" Clamp       | MC250BS    |
| 2          | 7/16" Hanger Keep  | ers HW502  |