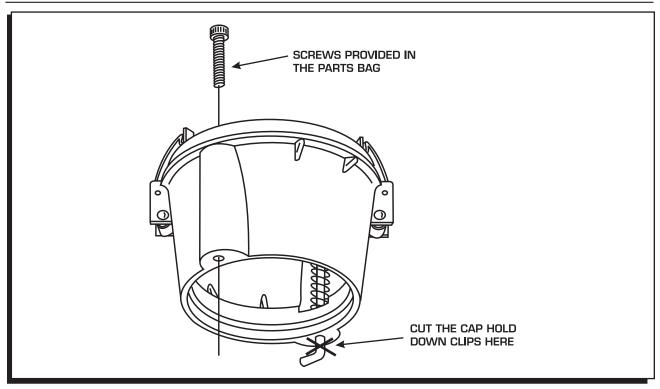

**Note:** You can also use the supplied screws to hold the spacer (Figure 3).

- 4. Install the new rotor. Note the position of the domed washers. The dome must face up.
- 5. Install the new distributor cap followed by the spark plug wires. Install the optional retainer with the supplied screws.

Figure 2 Installing the Cap-A-Dapt.

Figure 3 Using Bolts to Install the Adapter Spacer.