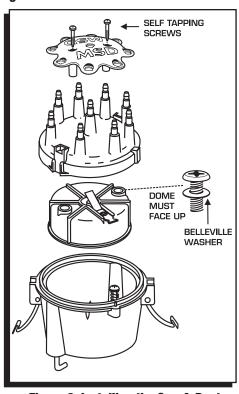

**Note:** You can also use the supplied screws to hold the spacer (Figure 3).

- 4. Install the new rotor. Note the position of the domed washers. The dome must face up.
- 5. Install the new distributor cap followed by the spark plug wires. Install the optional retainer with the supplied screws.

Figure 2 Installing the Cap-A-Dapt.

Figure 3 Using Bolts to Install the Adapter Spacer.