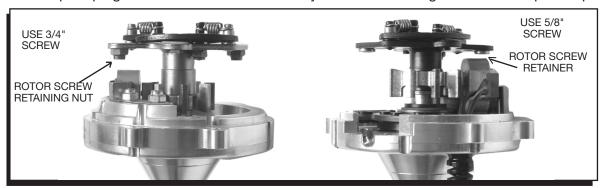

**Figure 1 Determining Rotor Screw Length.** 

- Note which spark plug wire connects to which terminal to ensure correct routing when reassembling. Remove the existing distributor cap and rotor.
- 2. Before installing the Cap Spacer you need to determine which length rotor screw should be used. In some applications, the longer screw could make contact with the magnetic pickup and cause damage. Figure 1 shows the difference.
- 3. After selecting the correct rotor screws, fit the Adapter to the distributor base (Figure 2). The snap tangs will secure to the base of the distributor just like the original cap.